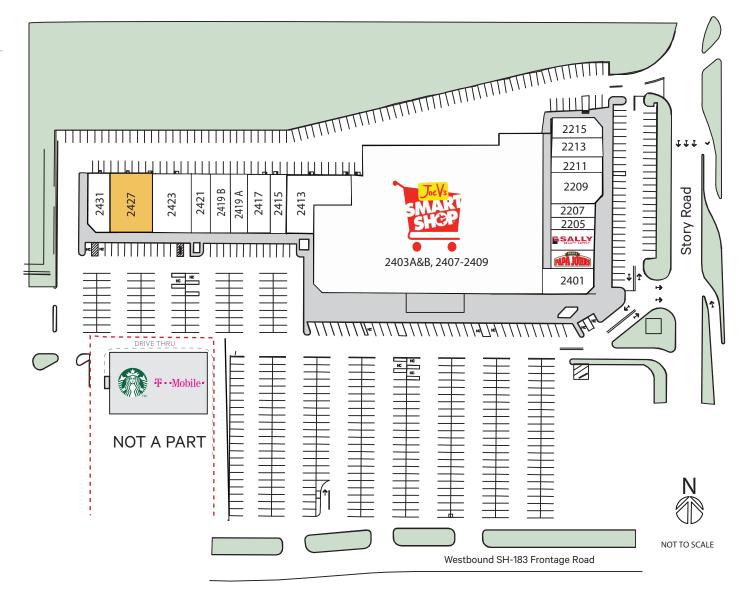

## Current Tenants

| 2215                        | Irving Beer and Wine        | 1,857 sf  |
|-----------------------------|-----------------------------|-----------|
| 2213                        | Armstrong McCall            | 2,124 sf  |
| 2211                        | Genghis Donuts              | 1,300 sf  |
| 2205                        | Vapor Maven                 | 1,200 sf  |
| 2209                        | Metro PCS                   | 2,450 sf  |
| 2207                        | SuperCuts                   | 1,200 sf  |
| 2203                        | Sally Beauty Supply         | 1,500 sf  |
| 2201                        | Papa Johns                  | 1,300 sf  |
| 2401                        | Irving Health &             |           |
|                             | Medical Center              | 2,876 sf  |
| 2413                        | Barber Stylist Academy      | 5,206 sf  |
| 2403A&B, Joe V's Smart Shop |                             |           |
| 2407-2409                   |                             | 62,003 sf |
| 2415                        | Budget Rent A Car           | 1,840 sf  |
| 2417                        | Shalimar Market             | 1,600 sf  |
| 2419A                       | Shalimar Market             | 1,600 sf  |
| 2419B                       | G.A. Income Tax &           |           |
|                             | Bookkeeping Services        | 2,100 sf  |
| 2421                        | Irving Family Dentistry     | 2,375 sf  |
| 2423                        | Arlington Orthopedic Assoc. | 4,000 sf  |
| 2431                        | Dubai Store                 | 3,140 sf  |
|                             |                             |           |

## Available Space

2427 4,886 sf